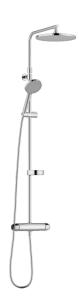

## 9000E head shower kit

A flexible solution for those who want to enjoy both an overhead shower and a hand shower. At the core is an energy-efficient mixer in a timeless design, paired with a shower rail that includes a shelf for soap and shampoo. The mixer ensures a consistent temperature and smooth water flow in all conditions—providing safety and comfort for the whole family.

**Article number:** 82183500 Flow 3 bar: 7.6 l/m

**Description:** Chrome

- · Pressure balanced thermostatic mixer with head shower set
- · Eco Flow
- · With reversible headwork
- Temperature handle with safety stop at 38°C
- With Eco-function
- Approved non-return valves, EN-Standard EN1717
- · Anti lime-scale head- and hand shower
- · Shower bar with slider, soap dish and wall bracket with sealing
- Shower pipe can be shortened if required
- Wall bracket freely adjustable in height, 700–1000 from connection and 50–100 mm from wall, 2x20 mm spacers included, with sealing, hidden pipe joint