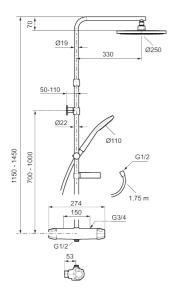

**Article number:** 82183500 Flow 3 bar: 7.6 l/m

**Description:** Chrome

- · Pressure balanced thermostatic mixer with head shower set
- · Eco Flow
- · With reversible headwork
- Temperature handle with safety stop at 38°C
- With Eco-function
- Approved non-return valves, EN-Standard EN1717
- · Anti lime-scale head- and hand shower
- · Shower bar with slider, soap dish and wall bracket with sealing
- Shower pipe can be shortened if required
- Wall bracket freely adjustable in height, 700–1000 from connection and 50–100 mm from wall, 2x20 mm spacers included, with sealing, hidden pipe joint