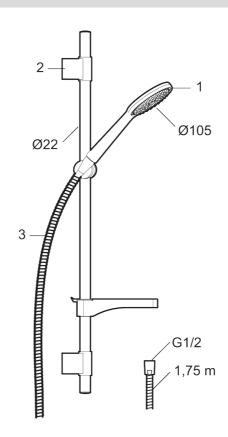

Article number: 86700003

| Sparepartlist |            |         |                              |  |
|---------------|------------|---------|------------------------------|--|
| NO.           | FMM NO.    | RSK     | DESCRIPTION                  |  |
| 1             | S600330    | 8233133 | Hand shower, chrome          |  |
| 1             | S600091.75 | 8233003 | Hand shower, brushed chrome  |  |
| 2             | S600095    | 8239500 | Wall bracket, chrome         |  |
| 2             | S600095.75 | 8221926 | Wall bracket, brushed chrome |  |
| 3             | S600109    | 8252036 | Shower hose, chrome          |  |
| 3             | S600109.75 | 8252038 | Shower hose, brushed chrome  |  |