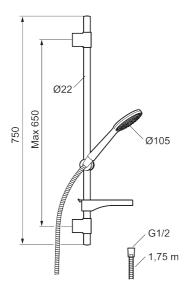

**Article number:** 86700003 Flow 3 bar: 6.9 l/m

**Description:** Brushed chrome

- · Anti lime-scale hand shower
- · With soap dish
- · Shower bar with slider and flexible upper wall brackets with sealing
- · Lead Free material

Article number: 86700003

| Sparepartlist |            |         |                              |  |
|---------------|------------|---------|------------------------------|--|
| NO.           | FMM NO.    | RSK     | DESCRIPTION                  |  |
| 1             | S600330    | 8233133 | Hand shower, chrome          |  |
| 1             | S600091.75 | 8233003 | Hand shower, brushed chrome  |  |
| 2             | S600095    | 8239500 | Wall bracket, chrome         |  |
| 2             | S600095.75 | 8221926 | Wall bracket, brushed chrome |  |
| 3             | S600109    | 8252036 | Shower hose, chrome          |  |
| 3             | S600109.75 | 8252038 | Shower hose, brushed chrome  |  |