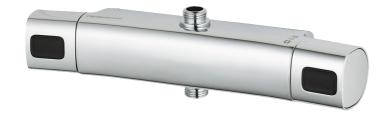

Article number: 83841500 Description: Chrome, 150 c/c

- · With shower connection up and down
- For head shower set with G1/2 connection
- With reversible headwork
- · Pressure balanced thermostatic mixer
- · With ceramic sealed headwork
- Temperature handle with safety stop at 38°C
- With Eco-function
- Approved non-return valves, EN-Standard EN1717