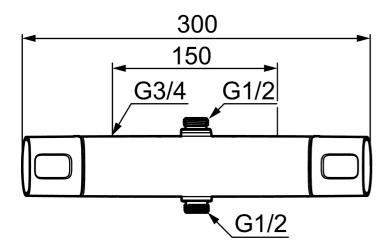

Article number: 83841500 Description: Chrome, 150 c/c

- · With shower connection up and down
- For head shower set with G1/2 connection
- With reversible headwork
- · Pressure balanced thermostatic mixer
- · With ceramic sealed headwork
- Temperature handle with safety stop at 38°C
- With Eco-function
- Approved non-return valves, EN-Standard EN1717