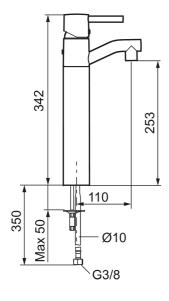

Article number: 96510010

Description: Chrome, Soft PEX® hoses with G3/8" connecting nut

- · For free standing basins
- · Ceramic cartridge with soft closing function
- Adjustable flow control and temperature limiter