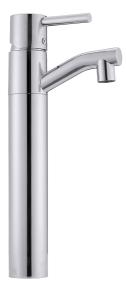

## GARDA basin mixer

Garda is a range of mixers with a clean, minimalist design. A Garda mixer enhances your overall bathroom interior with its perfect fusion of technology and design. You notice it as soon as you grip the optimally balanced lever. A soft-close mechanism and a ceramic seal are standard features. Garda is a perfect example of an intelligent interior enclosed in a beautiful exterior.

Article number: 96510010

Description: Chrome, Soft PEX® hoses with G3/8" connecting nut

- · For free standing basins
- · Ceramic cartridge with soft closing function
- Adjustable flow control and temperature limiter