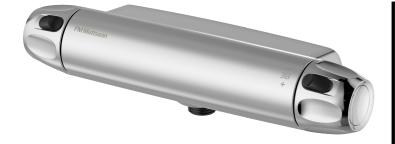

## 9000XE shower mixer

9000XE shower mixer in chrome is the successor to one of our best-selling mixers. Its design is as sophisticated as that of its predecessor, but it has been upgraded with double check valves, faster temperature regulation, lower weight and noise absorbing functions.

**Article number:** 86801500 Flow 3 bar: 12.2 l/m

Description: Chrome, 150 c/c

- · With shower connection down
- · Pressure balanced thermostatic mixer
- Eco Flow
- · With ceramic sealed headwork
- Temperature handle with safety stop at 38°C
- With Eco-function
- · Lead Free material
- Approved non-return valves, EN-Standard EN1717