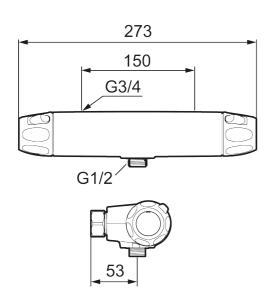

**Article number:** 86801500 Flow 3 bar: 12.2 l/m

Description: Chrome, 150 c/c

- · With shower connection down
- · Pressure balanced thermostatic mixer
- Eco Flow
- · With ceramic sealed headwork
- Temperature handle with safety stop at 38°C
- With Eco-function
- · Lead Free material
- Approved non-return valves, EN-Standard EN1717