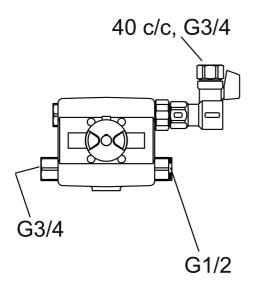

## Thermostatic central mixer

Article number: 92330000

- Pressure balanced thermostatic central mixer with three regulation inserts for large water flow
- Inlet 40 c/c, Angle couplings with ball valve, filter and non-return valve
- Double outlets:
  - Outlet G3 / 4 inv, 70 I / min at 300 kPa, alt.
  - Output G1 / 2 inv, 24 I / min at 300 kPa
- For wall mounting use mounting bracket art.nr. 3386-0006
- Inlet and outlet can easily be moved to the opposite side of the mixer
- Enclosure dimensions (with nipples):

- Depth: 140 mm

- Height: 124 mm

- Width: 168 mm