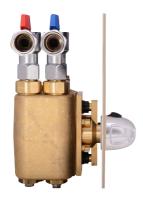

## Thermostatic central mixer

Article number: 92330000

- Pressure balanced thermostatic central mixer with three regulation inserts for large water flow
- Inlet 40 c/c, Angle couplings with ball valve, filter and non-return valve
- Double outlets:
  - Outlet G3 / 4 inv, 70 I / min at 300 kPa, alt.
  - Output G1 / 2 inv, 24 I / min at 300 kPa
- For wall mounting use mounting bracket art.nr. 3386-0006
- Inlet and outlet can easily be moved to the opposite side of the mixer
- Enclosure dimensions (with nipples):

- Depth: 140 mm

- Height: 124 mm

- Width: 168 mm