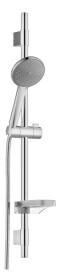

## 9000XE shower set

9000XE shower set is a shower set in chrome with a metal hose and adjustable wall brackets. The mixer, combined with the large nozzle, delivers a pleasant shower experience with good pressure and an ample jet range without wasting water. The shower set is easy to install in all types of bathrooms.

Article number: 86700000 Flow 3 bar: 6.9 l/m Description: Chrome

- Anti lime-scale hand shower
- With soap dish
- Shower bar with slider and flexible upper wall brackets with sealing
- Lead Free material