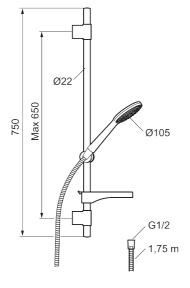

Article number: 86700000 Flow 3 bar: 6.9 l/m Description: Chrome

- Anti lime-scale hand shower
- With soap dish
- Shower bar with slider and flexible upper wall brackets with sealing
- Lead Free material

Article number: 86700000