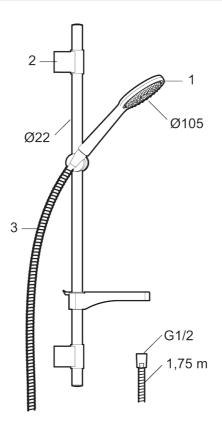

### Sparepartlist

| NO. | FMM NO.    | RSK     | DESCRIPTION                  |
|-----|------------|---------|------------------------------|
| 1   | S600330    | 8233133 | Hand shower, chrome          |
| 1   | S600091.75 | 8233003 | Hand shower, brushed chrome  |
| 2   | S600095    | 8239500 | Wall bracket, chrome         |
| 2   | S600095.75 | 8221926 | Wall bracket, brushed chrome |
| 3   | S600109    | 8252036 | Shower hose, chrome          |
| 3   | S600109.75 | 8252038 | Shower hose, brushed chrome  |