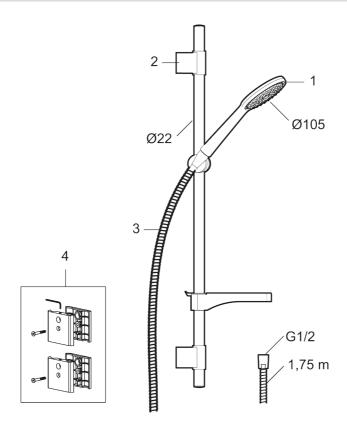

Article number: 86710000

| Sparepartlist |            |         |                                    |
|---------------|------------|---------|------------------------------------|
| NO.           | FMM NO.    | RSK     | DESCRIPTION                        |
| 1             | S600330    | 8233133 | Hand shower, chrome                |
| 1             | S600091.75 | 8233003 | Hand shower, brushed chrome        |
| 2             | S600095    | 8239500 | Wall bracket, chrome               |
| 2             | S600095.75 | 8221926 | Wall bracket, brushed chrome       |
| 3             | S600109    | 8252036 | Shower hose, chrome                |
| 3             | S600109.75 | 8252038 | Shower hose, brushed chrome        |
| 4             | S600307    | 8239706 | Wall bracket Vaska, for shower set |