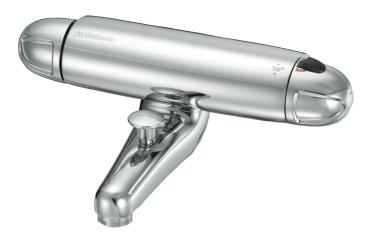

## 9000 safety bath mixer

9000 is FM Mattsson's best selling mixer range, and is installed in more Swedish homes than any other mixer today. It has a classic, harmonious design, and the safety mixer features several unique technical innovations. It quickly fills the bath, and maintains constant temperature in all situations. Safe and comfortable, without risk of scalding. Article number: 92007500 Description: Chrome

- · Pressure balanced thermostatic mixer
- · Fixed spout with diverter
- Temperature handle with safety stop at 38°C
- Approved non-return valves, EN-Standard EN1717