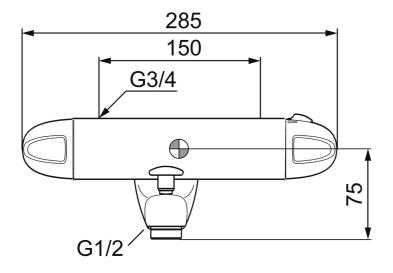

- · Pressure balanced thermostatic mixer
- · Fixed spout with diverter
- Temperature handle with safety stop at 38°C
- Approved non-return valves, EN-Standard EN1717