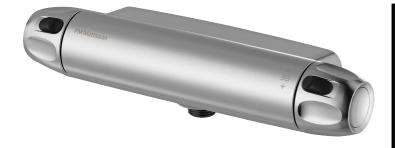

## 9000XE shower mixer

9000XE shower mixer in brushed chrome is the successor to one of our best-selling mixers. Its design is as sophisticated as that of its predecessor, but it has been upgraded with double check valves, faster temperature regulation, lower weight and noise absorbing functions.

Article number: 86800003 Flow 3 bar: 12.2 l/m Description: Brushed chrome, 160 c/c, Eco Flow

- · With shower connection down
- · Pressure balanced thermostatic mixer
- Eco Flow
- · With ceramic sealed headwork
- Temperature handle with safety stop at 38°C
- With Eco-function
- · Lead Free material
- Approved non-return valves, EN-Standard EN1717