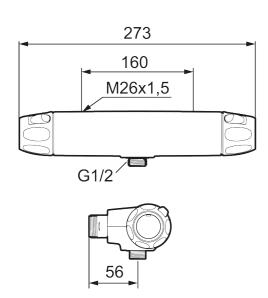

Article number: 86800003 Flow 3 bar: 12.2 l/m Description: Brushed chrome, 160 c/c, Eco Flow

- · With shower connection down
- · Pressure balanced thermostatic mixer
- Eco Flow
- · With ceramic sealed headwork
- Temperature handle with safety stop at 38°C
- With Eco-function
- · Lead Free material
- Approved non-return valves, EN-Standard EN1717