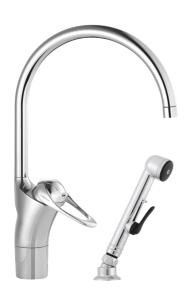

## 9000E II kitchen mixer

An optimal fusion of design and function. The FM Mattsson 9000E range ushers in a new generation of mixers that are environmentally engineered down to the last detail. The mixer brings beauty and technical perfection to your kitchen. Even in its basic version, the mixer has unique functions that save energy without compromising on comfort.

**Article number:** 80050000 **Flow 3 bar:** 6.7 l/m **Description:** Chrome, connection flat end Ø10 mm

- With self-closing hand shower, lead-in sleeve and hose
- · Cold Start
- · Ceramic cartridge with soft closing function
- · Adjustable flow control and temperature limiter
- Eco Flow (energy and water saving aerator)
- Swivel spout 60°, 85°, 110° or 360° (limitation part for 60° or 110° included)
- Soft PEX<sup>®</sup> hoses (stainless steel braided)
- Approved non-return valves, EN-Standard EN1717
- Hole diameter Ø34-37 mm