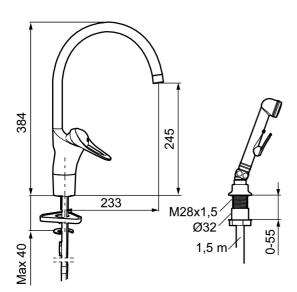

**Article number:** 80050000 **Flow 3 bar:** 6.7 l/m **Description:** Chrome, connection flat end Ø10 mm

- With self-closing hand shower, lead-in sleeve and hose
- · Cold Start
- · Ceramic cartridge with soft closing function
- · Adjustable flow control and temperature limiter
- Eco Flow (energy and water saving aerator)
- Swivel spout 60°, 85°, 110° or 360° (limitation part for 60° or 110° included)
- Soft PEX<sup>®</sup> hoses (stainless steel braided)
- Approved non-return valves, EN-Standard EN1717
- Hole diameter Ø34-37 mm