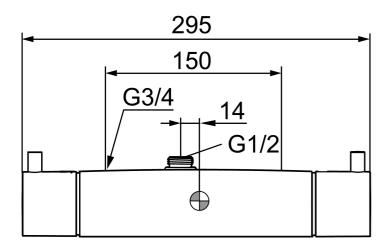

Article number: 96811530 Description: Chrome, 150 c/c

- With shower connection up
- · Pressure balanced thermostatic mixer
- · With ceramic headwork
- Temperature handle with safety stop at 38°C
- With Eco-function
- Approved non-return valves, EN-Standard EN1717