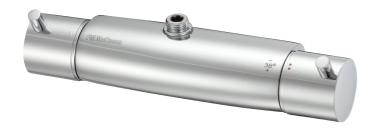

## **GARDA** shower mixer

FM Mattsson Garda is an intelligent bath and shower mixer that perfectly juxtaposes clean, elegant design with outstanding function. In addition to familiar functions such as constant water temperature and guaranteed function even if your water is hard, the mixer has an intelligent energy saving function and an upgraded hot water lock.

Article number: 96811530 Description: Chrome, 150 c/c

- With shower connection up
- · Pressure balanced thermostatic mixer
- · With ceramic headwork
- Temperature handle with safety stop at 38°C
- With Eco-function
- Approved non-return valves, EN-Standard EN1717