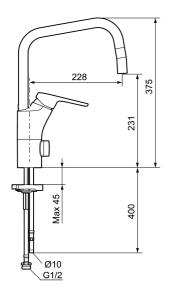

Article number: 83013000

Description: Chrome, with ball-jointed aerator, connection flat end

Ø10 mm

- · With ball-jointed aerator
- · Cold Start
- · Ceramic cartridge with soft closing function
- · Adjustable flow control and temperature limiter
- Eco Flow (energy and water saving aerator)
- Swivel spout, limitation part for 60°, 85°, 110° or 360° included
- With dish washer valve, switchable between cold and hot water.

  Pre-set on cold water
- Soft PEX<sup>®</sup> hoses (stainless steel braided)
- Hole diameter Ø34-37 mm