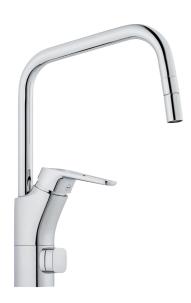

## SILJAN kitchen mixer

Siljan is FM Mattsson's new signature collection. It includes a wide range of products with a strong focus on design and smart technology, in line with our vision of caring for people and the environment. Siljan is a natural choice for anyone who aspires to a sustainable lifestyle. A wide range of models guarantees that you will find exactly the right solution for your kitchen.

Article number: 83013000

Description: Chrome, with ball-jointed aerator, connection flat end

Ø10 mm

- · With ball-jointed aerator
- · Cold Start
- · Ceramic cartridge with soft closing function
- · Adjustable flow control and temperature limiter
- Eco Flow (energy and water saving aerator)
- Swivel spout, limitation part for 60°, 85°, 110° or 360° included
- With dish washer valve, switchable between cold and hot water.