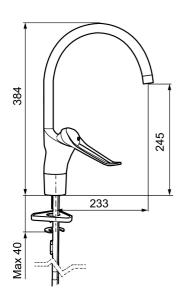

Article number: 80004000 Flow 3 bar: 7.4 l/m **Description:** Chrome, connection flat end Ø10 mm

- · Cold Start
- · Ceramic cartridge with soft closing function
- · Adjustable flow control and temperature limiter
- Eco Flow (energy and water saving aerator)
- Swivel spout 60°, 85°, 110° or 360° (limitation part for 60° or 110° included)
- Soft PEX<sup>®</sup> hoses (stainless steel braided)
- Hole diameter Ø34-37 mm
- Lever: 150 mm