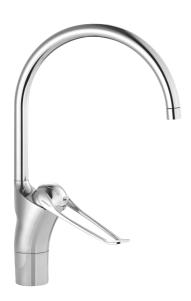

## 9000E II care kitchen mixer

An optimal fusion of design and function. The FM Mattsson 9000E range ushers in a new generation of mixers that are environmentally engineered down to the last detail. The mixer has an extra long lever, providing an easier grip for weak hands. This is just one of the special solutions that make our products ideal for a lifetime of use. In short, FM Mattson has a mixer design for everybody.

Article number: 80004000 Flow 3 bar: 7.4 l/m **Description:** Chrome, connection flat end Ø10 mm

- · Cold Start
- · Ceramic cartridge with soft closing function
- · Adjustable flow control and temperature limiter
- Eco Flow (energy and water saving aerator)
- Swivel spout 60°, 85°, 110° or 360° (limitation part for 60° or 110° included)
- Soft PEX<sup>®</sup> hoses (stainless steel braided)
- Hole diameter Ø34-37 mm
- Lever: 150 mm