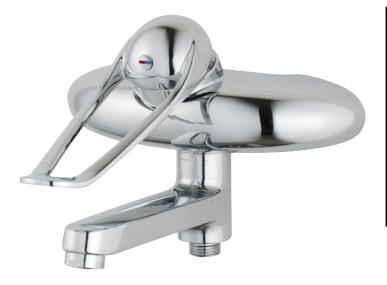

## 9000E bath mixer

An optimal fusion of design and function. The FM Mattsson 9000E range ushers in a new generation of mixers that are environmentally engineered down to the last detail. The mixer brings beauty and technical perfection. Even in its basic version, the mixer has unique functions that save energy without compromising on comfort. Article number: 81904500 Description: Chrome

### 9000E bath mixer

An optimal fusion of design and function. The FM Mattsson 9000E range ushers in a new generation of mixers that are environmentally engineered down to the last detail. The mixer brings beauty and technical perfection. Even in its basic version, the mixer has unique functions that save energy without compromising on comfort. Article number: 81904500