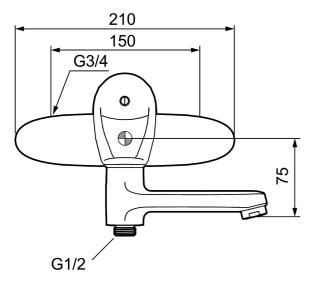

## 9000E bath mixer

An optimal fusion of design and function. The FM Mattsson 9000E range ushers in a new generation of mixers that are environmentally engineered down to the last detail. The mixer brings beauty and technical perfection. Even in its basic version, the mixer has unique functions that save energy without compromising on comfort. Article number: 81904500 Description: Chrome

### 9000E bath mixer

An optimal fusion of design and function. The FM Mattsson 9000E range ushers in a new generation of mixers that are environmentally engineered down to the last detail. The mixer brings beauty and technical perfection. Even in its basic version, the mixer has unique functions that save energy without compromising on comfort. Article number: 81904500