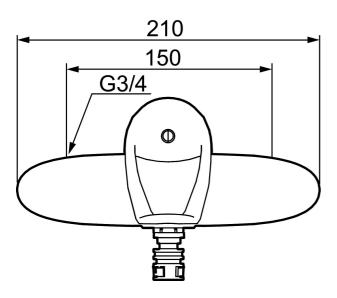

Article number: 81304500 **Description:** Chrome

- · Cold Start
- · Ceramic cartridge with soft closing function
- · Adjustable flow control and temperature limiter
- Outlet down
- Lever: 150 mm
- · Spout must be ordered seperately

Article number: 81304500

| Sparepartlist |          |         |                                                                 |
|---------------|----------|---------|-----------------------------------------------------------------|
| NO.           | FMM NO.  | RSK     | DESCRIPTION                                                     |
|               | 44450009 | 8295353 | Accessories (limitation segment, stop screw, allen wrench 3 mm) |
| 1             | 58500000 | 8591936 | Lever, complete, L=90 mm                                        |
| 1             | 58501750 | 8591937 | Lever, complete, L=150 mm                                       |
| 1             | 58501800 | 8592048 | Lever, complete, L=180 mm                                       |
| 2             | 58510000 | 8591944 | Cover lid with colour marking                                   |
| 3             | 58520000 | 8591945 | Cover sleeve                                                    |
| 4             | S600298  | 3870203 | Service tool                                                    |
| 5             | S600273  | 8387230 | Ceramic cartridge with service tool, cold start (green ring)    |
| 5             | 59126000 | 8591966 | Ceramic cartridge with service tool, Eco Plus (green ring)      |
| 6             | 59811800 | 8592011 | Inlet connectors 150 c/c (left-handed thread)                   |
| 7             | 59800800 | 8592005 | Inlet connectors, 160 c/c                                       |
| 8             | 29888000 | 8243166 | Nipple M18x1                                                    |
| 9             | 37801550 | 8295350 | O-ring 15,54 x 2,62, 2 pcs                                      |