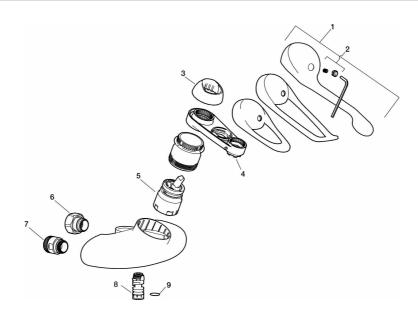

Article number: 81304500

| Sparepartlist |          |         |                                                                 |
|---------------|----------|---------|-----------------------------------------------------------------|
| NO.           | FMM NO.  | RSK     | DESCRIPTION                                                     |
|               | 44450009 | 8295353 | Accessories (limitation segment, stop screw, allen wrench 3 mm) |
| 1             | 58500000 | 8591936 | Lever, complete, L=90 mm                                        |
| 1             | 58501750 | 8591937 | Lever, complete, L=150 mm                                       |
| 1             | 58501800 | 8592048 | Lever, complete, L=180 mm                                       |
| 2             | 58510000 | 8591944 | Cover lid with colour marking                                   |
| 3             | 58520000 | 8591945 | Cover sleeve                                                    |
| 4             | S600298  | 3870203 | Service tool                                                    |
| 5             | S600273  | 8387230 | Ceramic cartridge with service tool, cold start (green ring)    |
| 5             | 59126000 | 8591966 | Ceramic cartridge with service tool, Eco Plus (green ring)      |
| 6             | 59811800 | 8592011 | Inlet connectors 150 c/c (left-handed thread)                   |
| 7             | 59800800 | 8592005 | Inlet connectors, 160 c/c                                       |
| 8             | 29888000 | 8243166 | Nipple M18x1                                                    |
| 9             | 37801550 | 8295350 | O-ring 15,54 x 2,62, 2 pcs                                      |