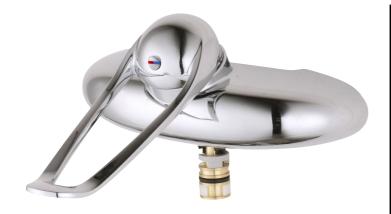

## 9000E kitchen and basin mixer

An optimal fusion of design and function. The FM Mattsson 9000E range ushers in a new generation of mixers that are environmentally engineered down to the last detail. The mixer brings beauty and technical perfection to your kitchen. Even in its basic version, the mixer has unique functions that save energy without compromising on comfort.

Article number: 81304500 **Description:** Chrome

- · Cold Start
- · Ceramic cartridge with soft closing function
- · Adjustable flow control and temperature limiter
- Outlet down
- Lever: 150 mm
- · Spout must be ordered seperately