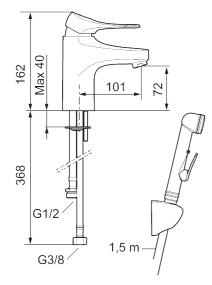

## 9000XE basin mixer

9000XE basin mixer LEED/BREEAM compliant is a basin mixer in chrome. Its classic design and water-saving function make it a natural choice for the bathroom. This product is LEED/BREEAM compliant, which means it meets the flow rate requirements applicable to certain new buildings and conversions. This product comes with a self-closing hand shower on the side and a 1.5 m metal hose.

Article number: 86577310 Flow 3 bar: 3.0 l/m Description: Chrome, LEED/BREEAM compliant

- With self-closing hand shower, wall bracket and hose
- Cold Start
- · Ceramic cartridge with soft closing function
- · Adjustable flow control and temperature limiter
- · Eco Flow (energy and water saving aerator)
- Soft PEX<sup>®</sup> hoses with 3/8" connecting nut (stainless steel braided)
- · Lead Free material
- Hole diameter Ø34-37 mm