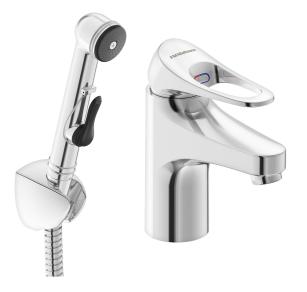

## 9000XE basin mixer

9000XE basin mixer LEED/BREEAM compliant is a basin mixer in chrome. Its classic design and water-saving function make it a natural choice for the bathroom. This product is LEED/BREEAM compliant, which means it meets the flow rate requirements applicable to certain new buildings and conversions. This product comes with a self-closing hand shower on the side and a 1.5 m metal hose.

Article number: 86577310 Flow 3 bar: 3.0 l/m Description: Chrome, LEED/BREEAM compliant

- With self-closing hand shower, wall bracket and hose
- Cold Start
- · Ceramic cartridge with soft closing function
- · Adjustable flow control and temperature limiter
- · Eco Flow (energy and water saving aerator)
- Soft PEX<sup>®</sup> hoses with 3/8" connecting nut (stainless steel braided)
- · Lead Free material
- Hole diameter Ø34-37 mm