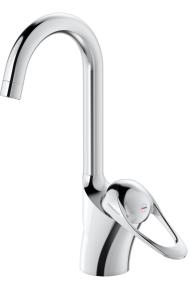

## 9000E wash trough mixer

An optimal fusion of design and function. The FM Mattsson 9000E is a range of mixers that are environmentally engineered down to the last detail. The mixer brings design and technical perfection to your installation. Even in its basic version, the mixer has unique functions that save energy without compromising on comfort

Article number: 81181210 Description: Chrome, connection nut G3/8"

- Cold Start
- Ceramic cartridge with soft closing function
- Adjustable flow control and temperature limiter
- · Fixed spout
- Soft PEX<sup>®</sup> hoses (stainless steel braided)