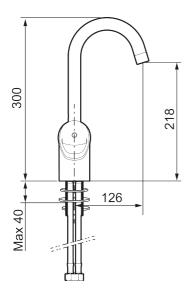

Article number: 81181210 Description: Chrome, connection nut G3/8"

- Cold Start
- Ceramic cartridge with soft closing function
- Adjustable flow control and temperature limiter
- · Fixed spout
- Soft PEX<sup>®</sup> hoses (stainless steel braided)