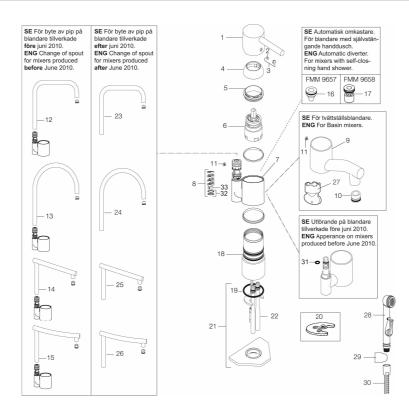

#### Sparepartlist

| NO. | FMM NO.  | RSK     | DESCRIPTION                                          |
|-----|----------|---------|------------------------------------------------------|
| 1   | 59400000 | 8591864 | Lever, complete, L=95 mm                             |
| 2   | 38730006 | 8591623 | Locking screw                                        |
| 3   | 59410000 | 8591863 | Cover lid with colour marking                        |
| 4   | 59330000 | 8591829 | Cover ring, chrome                                   |
| 5   | 38051000 | 8241719 | Fastening nipple,chrome                              |
| 6   | 59110000 | 8591770 | Ceramic cartridge, not cold start (red ring)         |
| 7   | 59782000 | 8154090 | Sleeve for spout with socket and stop screw          |
| 8   | 58640000 | 8594555 | Lock kit for swivel spout                            |
| 9   | 59700000 | 8154047 | Spout for basin mixer with aerator and stop screw    |
| 10  | 59752200 | 8242199 | Aerator M21,5 ext., 7–9 l/min at 300 kPa             |
| 11  | 38080000 | 8241723 | Stop screw                                           |
| 12  | 59712500 | 8154083 | Swivel spout for Garda I kitchen mixer, with aerator |

# **FM Mattsson**

| NO. | FMM NO.  | RSK     | DESCRIPTION                                                              |
|-----|----------|---------|--------------------------------------------------------------------------|
| 13  | 59722500 | 8154085 | Swivel spout for Garda II kitchen mixer, with aerator                    |
| 14  | 59732500 | 8154087 | Swivel spout for Garda III kitchen mixer, with aerator                   |
| 15  | 59742500 | 8154089 | Swivel spout for Garda IV kitchen mixer, with aerator                    |
| 16  | 37731705 | 8242261 | Diverter, ejector, Modell 2005-                                          |
| 17  | 37731005 | 8242259 | Diverter, ejector                                                        |
| 18  | 37204029 | 8593089 | Sealing rings, 2 pcs                                                     |
| 19  | 37802850 | 8141748 | O-ring 42,2x3,0                                                          |
| 20  | 39070016 | 8141755 | Fastening plate for two screws                                           |
| 21  | 39141000 | 8186888 | Fastening kit, for mixers without on/off valve                           |
| 22  | 39101500 | 8591858 | Connection pipes, CU 10x392, raw brass (for mixers without on/off valve) |
| 22  | 39101000 | 8591859 | Connecting Pipes , CU 10x363, chrome (for basin mixers)                  |
| 23  | 59712000 | 8154082 | Swivel spout for Garda I kitchen mixer, with aerator                     |
| 24  | 59722000 | 8154084 | Swivel spout for Garda II kitchen mixer, with aerator                    |
| 25  | 59732000 | 8154086 | Swivel spout for Garda III kitchen mixer, with aerator                   |
| 26  | 59742000 | 8154088 | Swivel spout for Garda IV kitchen mixer, with aerator                    |
| 27  | 60841000 | 8591891 | Key for aerator M21,5 x 1                                                |
| 28  | S600206  | 8233049 | Self-closing hand shower, chrome                                         |
| 29  | 34093000 | 8186018 | Wall bracket, chrome                                                     |
| 30  | S600207  | 8236647 | Shower hose, L=1,5 m, chrome                                             |
| 31  | 37801158 | 8594540 | O-ring 10,1 x 1,6, 2 pcs                                                 |
| 32  | 37801550 | 8295350 | O-ring 15,54 x 2,62, 2 pcs                                               |
| 33  | 58642000 | 8295339 | Fixed plug, 2 pcs, (black/grey)                                          |