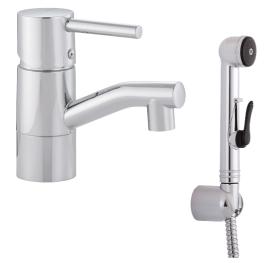

## GARDA basin mixer

Garda is a range of mixers with a clean, minimalist design. A Garda mixer enhances your overall bathroom interior with its perfect fusion of technology and design. You notice it as soon as you grip the optimally balanced lever. A soft-close mechanism and a ceramic seal are standard features. Garda is a perfect example of an intelligent interior enclosed in a beautiful exterior.

Article number: 96571010 Description: Chrome, Soft PEX® hoses with G3/8" connecting nut

- · With self-closing hand shower, wall bracket and hose
- · Ceramic cartridge with soft closing function
- Adjustable flow control and temperature limiter
- Approved non-return valves, EN-Standard EN1717

### GARDA basin mixer

Garda is a range of mixers with a clean, minimalist design. A Garda mixer enhances your overall bathroom interior with its perfect fusion of technology and design. You notice it as soon as you grip the optimally balanced lever. A soft-close mechanism and a ceramic seal are standard features. Garda is a perfect example of an intelligent interior enclosed in a beautiful exterior.

Article number: 96571010