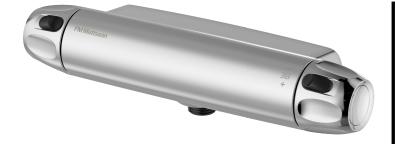

## 9000XE shower mixer

9000XE shower mixer in chrome is the successor to one of our best-selling mixers. Its design is as sophisticated as that of its predecessor, but it has been upgraded with double check valves, faster temperature regulation, lower weight and noise absorbing functions.

**Article number:** 86800000 **Flow 3 bar:** 12.2 l/m

Description: Chrome, 160 c/c, Eco Flow

- · With shower connection down
- · Pressure balanced thermostatic mixer
- Eco Flow
- · With ceramic sealed headwork
- Temperature handle with safety stop at 38°C
- With Eco-function
- · Lead Free material
- Approved non-return valves, EN-Standard EN1717