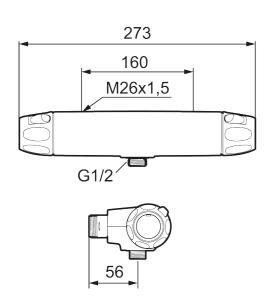

**Article number:** 86800000 **Flow 3 bar:** 12.2 l/m

Description: Chrome, 160 c/c, Eco Flow

- · With shower connection down
- · Pressure balanced thermostatic mixer
- Eco Flow
- · With ceramic sealed headwork
- Temperature handle with safety stop at 38°C
- With Eco-function
- · Lead Free material
- Approved non-return valves, EN-Standard EN1717