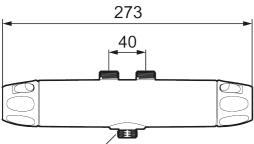

Article number: 86880000 Flow 3 bar: 12.2 l/m Description: Chrome, 40 c/c, pipe connection up, Eco Flow

- Note! 40 c/c
- With shower connection down
- Pressure balanced thermostatic mixer
- Eco Flow
- With ceramic sealed headwork
- With wall fixing
- Temperature handle with safety stop at 38°C
- With Eco-function
- Lead Free material
- Approved non-return valves, EN-Standard EN1717
- · Note! Not for Vaska