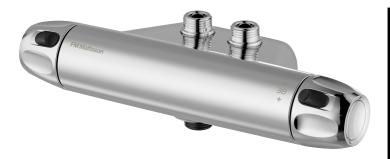

## 9000XE shower mixer

9000XE shower mixer in chrome is the successor to one of our best-selling shower mixers. Its design is as sophisticated as that of its predecessor, but it has been upgraded with double check valves, faster temperature regulation, lower weight and noise absorbing functions. The product can be supplemented with a tub spout.

Article number: 86880000 Flow 3 bar: 12.2 l/m Description: Chrome, 40 c/c, pipe connection up, Eco Flow

- Note! 40 c/c
- With shower connection down
- Pressure balanced thermostatic mixer
- Eco Flow
- With ceramic sealed headwork
- With wall fixing
- Temperature handle with safety stop at 38°C
- With Eco-function
- Lead Free material
- Approved non-return valves, EN-Standard EN1717
- · Note! Not for Vaska