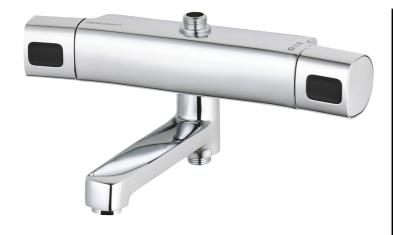

## SILJAN bath mixer

In the FM Mattsson Siljan collection, strong focus has been placed on design. Soft, curved shapes are used consistently to create a coordinated look. This, along with our energy-saving functions and well-known high quality, makes them very popular with plumbers.

Also see our FM Mattsson Siljan shower and bath packages – smart all-in-one solutions with an overhead shower or hand shower set.

Article number: 83911500

Description: Chrome, 150c/c

- Shower connection up and down
- For head shower set with G1/2 connection
- · With reversible headwork
- · Pressure balanced thermostatic mixer
- · Swivel spout with built-in diverter
- · With ceramic sealed headwork
- Temperature handle with safety stop at 38°C
- With Eco-function
- Approved non-return valves, EN-Standard EN1717