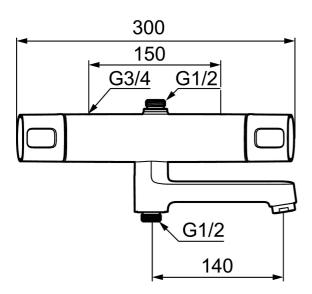

Also see our FM Mattsson Siljan shower and bath packages – smart all-in-one solutions with an overhead shower or hand shower set.

Article number: 83911500

Description: Chrome, 150c/c

- Shower connection up and down
- For head shower set with G1/2 connection
- · With reversible headwork
- · Pressure balanced thermostatic mixer
- · Swivel spout with built-in diverter
- · With ceramic sealed headwork
- Temperature handle with safety stop at 38°C
- With Eco-function
- Approved non-return valves, EN-Standard EN1717