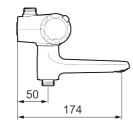

Article number: 86970003 Flow 3 bar: 22.7 l/m Description: Brushed chrome, 40 c/c, pipe connection up

- Note! 40 c/c
- Pressure balanced thermostatic mixer
- · Swivel spout with built-in diverter
- With ceramic sealed headwork
- · With wall fixing
- Temperature handle with safety stop at 38°C
- With Eco-function
- Lead Free material
- Approved non-return valves, EN-Standard EN1717
- · Note! Not for Vaska