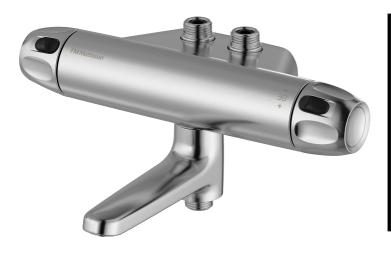

## 9000XE bath mixer

9000XE bath tub mixer is a mixer in brushed chrome with carefully balanced pressure and temperature regulation, low weight, and noise absorbing as well as energy-saving functions. It is also equipped with double check valves for added safety.

Article number: 86970003 Flow 3 bar: 22.7 l/m Description: Brushed chrome, 40 c/c, pipe connection up

- Note! 40 c/c
- Pressure balanced thermostatic mixer
- · Swivel spout with built-in diverter
- With ceramic sealed headwork
- · With wall fixing
- Temperature handle with safety stop at 38°C
- With Eco-function
- Lead Free material
- Approved non-return valves, EN-Standard EN1717
- · Note! Not for Vaska