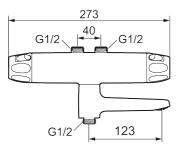

Article number: 86970003 Flow 3 bar: 22.7 l/m Description: Brushed chrome, 40 c/c, pipe connection up

- Note! 40 c/c
- Pressure balanced thermostatic mixer
- · Swivel spout with built-in diverter
- With ceramic sealed headwork
- · With wall fixing
- Temperature handle with safety stop at 38°C
- With Eco-function
- Lead Free material
- Approved non-return valves, EN-Standard EN1717
- · Note! Not for Vaska