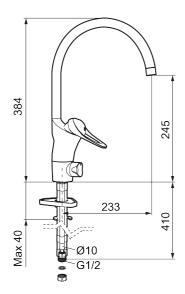

Article number: 80016010

Description: Chrome, Eco Plus, connection nut G3/8"

- · Cold Start
- · Ceramic cartridge with soft closing function
- · Adjustable flow control and temperature limiter
- Eco Flow (energy and water saving aerator)
- Swivel spout 60°, 85°, 110° or 360° (limitation part for 60° or 110° included)
- With dish washer valve, switchable between cold and hot water.

  Pre-set on cold water
- Soft PEX® hoses (stainless steel braided)
- Hole diameter Ø34-37 mm