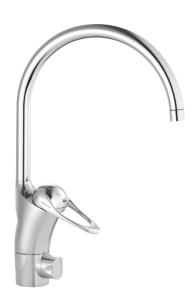

## 9000E II kitchen mixer

An optimal fusion of design and function. The FM Mattsson 9000E range ushers in a new generation of mixers that are environmentally engineered down to the last detail. The mixer brings beauty and technical perfection to your kitchen. Even in its basic version, the mixer has unique functions that save energy without compromising on comfort.

Article number: 80016010

Description: Chrome, Eco Plus, connection nut G3/8"

- · Cold Start
- · Ceramic cartridge with soft closing function
- · Adjustable flow control and temperature limiter
- Eco Flow (energy and water saving aerator)
- Swivel spout 60°, 85°, 110° or 360° (limitation part for 60° or 110° included)
- With dish washer valve, switchable between cold and hot water.

  Pre-set on cold water
- Soft PEX® hoses (stainless steel braided)
- Hole diameter Ø34-37 mm