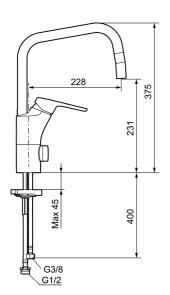

Article number: 83013010

Description: Chrome, with ball-jointed aerator, connection nut G3/8"

- · With ball-jointed aerator
- · Cold Start
- · Ceramic cartridge with soft closing function
- · Adjustable flow control and temperature limiter
- Eco Flow (energy and water saving aerator)
- Swivel spout, limitation part for 60°, 85°, 110° or 360° included
- With dish washer valve, switchable between cold and hot water.
  Pre-set on cold water
- Soft PEX<sup>®</sup> hoses (stainless steel braided)
- Hole diameter Ø34-37 mm