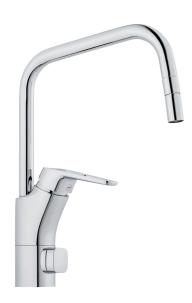

## SILJAN kitchen mixer

Siljan is FM Mattsson's new signature collection. It includes a wide range of products with a strong focus on design and smart technology, in line with our vision of caring for people and the environment. Siljan is a natural choice for anyone who aspires to a sustainable lifestyle. A wide range of models guarantees that you will find exactly the right solution for your kitchen.

Article number: 83013010

Description: Chrome, with ball-jointed aerator, connection nut G3/8"

- · With ball-jointed aerator
- · Cold Start
- · Ceramic cartridge with soft closing function
- · Adjustable flow control and temperature limiter
- Eco Flow (energy and water saving aerator)
- Swivel spout, limitation part for 60°, 85°, 110° or 360° included
- With dish washer valve, switchable between cold and hot water.
  Pre-set on cold water
- Soft PEX<sup>®</sup> hoses (stainless steel braided)
- Hole diameter Ø34-37 mm