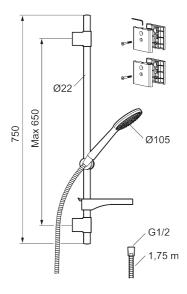

# 9000XE shower kit Vaska

9000XE shower set is a shower set in brushed chrome with a metal hose and adjustable wall brackets. The mixer, combined with the large nozzle, delivers a pleasant shower experience with good pressure and an ample jet range without wasting water. The shower set is easy to install in all types of bathrooms and comes with extra wall brackets for fitting to an inlet tube.

Article number: 86710003 Flow 3 bar: 6.9 l/m Description: Brushed chrome, for mounting on 40 c/c pipes

- Model "Vaska"
- Shower bar with bracket for mounting on 40 c/c pipes
- Anti lime-scale hand shower
- · With soap dish
- Lead Free material

## 9000XE shower kit Vaska

9000XE shower set is a shower set in brushed chrome with a metal hose and adjustable wall brackets. The mixer, combined with the large nozzle, delivers a pleasant shower experience with good pressure and an ample jet range without wasting water. The shower set is easy to install in all types of bathrooms and comes with extra wall brackets for fitting to an inlet tube.