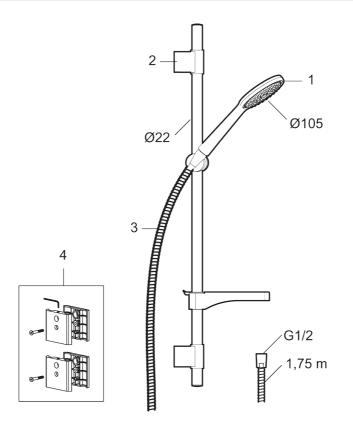

#### Article number: 86710003

## Sparepartlist

| NO. | FMM NO.    | RSK     | DESCRIPTION                        |
|-----|------------|---------|------------------------------------|
| 1   | S600330    | 8233133 | Hand shower, chrome                |
| 1   | S600091.75 | 8233003 | Hand shower, brushed chrome        |
| 2   | S600095    | 8239500 | Wall bracket, chrome               |
| 2   | S600095.75 | 8221926 | Wall bracket, brushed chrome       |
| 3   | S600109    | 8252036 | Shower hose, chrome                |
| 3   | S600109.75 | 8252038 | Shower hose, brushed chrome        |
| 4   | S600307    | 8239706 | Wall bracket Vaska, for shower set |