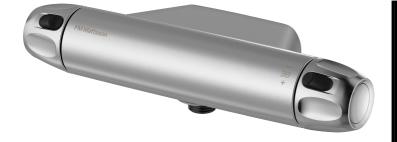

## 9000XE shower mixer

9000XE shower mixer in brushed chrome is the successor to one of our best-selling shower mixers. Its design is as sophisticated as that of its predecessor, but it has been upgraded with double check valves, faster temperature regulation, lower weight and noise absorbing functions. The product can be supplemented with a tub spout.

**Article number:** 86850003 **Flow 3 bar:** 12.2 l/m

Description: Brushed chrome, 40 c/c, pipe connection down, Eco

Flow

- Note! 40 c/c
- · With shower connection down
- · Pressure balanced thermostatic mixer
- Eco Flow
- · With ceramic sealed headwork
- · With wall fixing
- Temperature handle with safety stop at 38°C
- With Eco-function
- · Lead Free material
- Approved non-return valves, EN-Standard EN1717
- Note! Not for Vaska