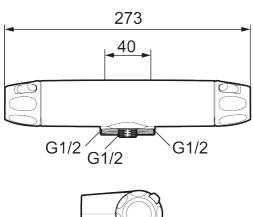

**Article number:** 86850003 **Flow 3 bar:** 12.2 l/m

Description: Brushed chrome, 40 c/c, pipe connection down, Eco

Flow

- Note! 40 c/c
- · With shower connection down
- · Pressure balanced thermostatic mixer
- Eco Flow
- · With ceramic sealed headwork
- · With wall fixing
- Temperature handle with safety stop at 38°C
- With Eco-function
- · Lead Free material
- Approved non-return valves, EN-Standard EN1717
- Note! Not for Vaska