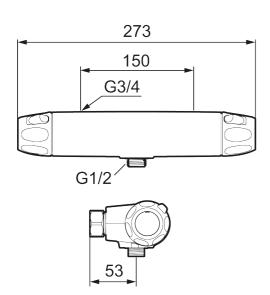

Article number: 86801503 Flow 3 bar: 12.2 l/m Description: Brushed chrome, 150 c/c, Eco Flow

- · With shower connection down
- · Pressure balanced thermostatic mixer
- Eco Flow
- · With ceramic sealed headwork
- Temperature handle with safety stop at 38°C
- With Eco-function
- · Lead Free material
- Approved non-return valves, EN-Standard EN1717