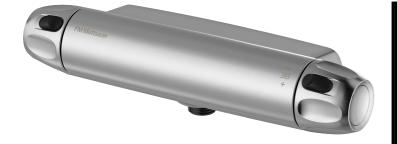

## 9000XE shower mixer

9000XE shower mixer in brushed chrome is the successor to one of our best-selling mixers. Its design is as sophisticated as that of its predecessor, but it has been upgraded with double check valves, faster temperature regulation, lower weight and noise absorbing functions.

Article number: 86801503 Flow 3 bar: 12.2 l/m Description: Brushed chrome, 150 c/c, Eco Flow

- · With shower connection down
- · Pressure balanced thermostatic mixer
- Eco Flow
- · With ceramic sealed headwork
- Temperature handle with safety stop at 38°C
- With Eco-function
- · Lead Free material
- Approved non-return valves, EN-Standard EN1717