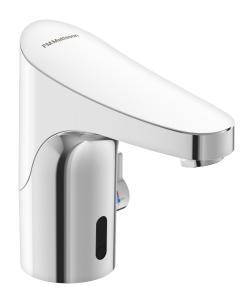

# 9000E tronic WMS basin mixer, mains operation

**Article number:** 16416100 Flow 3 bar: 4.9 l/m

**Description:** Chrome, mains operation (without transformer)

- · WMS-mixers with possibilities of wireless connection
- · Soft closing solenoid valve
- · Safe against vandalism, complete in metal
- Eco (energy and water saving constant flow aerator)
- · Flush Timeout safety shut-off to prevent flooding
- · Rinse time
- · Time limited shut-off (eg for cleaning)
- · Low power consumption Long life
- · Equipped with function for thermal disinfection against legionella
- Mains operation (excl. transformer)
- · IP class sensor, IP67
- Approved non-return valves, EN-Standard EN1717
- Environmental friendly material, Lead free, Nickel Free