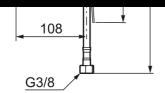

#### Installation:

- · Automatic sensor calibration
- After adjusting to the desired temperature, knob can be replaced with a lid
- Mains operation requires power supply art.no. S600129, alternatively transformer art.no. S600128
- Soft PEX<sup>®</sup> hoses with integrated non return valves and filters (stainless steel braided)
- Hole diameter Ø33,5-37 mm