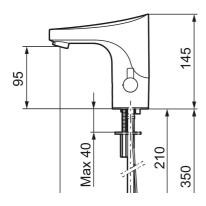

#### Installation:

- · Automatic sensor calibration
- After adjusting to the desired temperature, knob can be replaced with a lid
- Mains operation requires power supply art.no. S600129, alternatively transformer art.no. S600128
- Soft PEX<sup>®</sup> hoses with integrated non return valves and filters (stainless steel braided)
- Hole diameter Ø33,5-37 mm