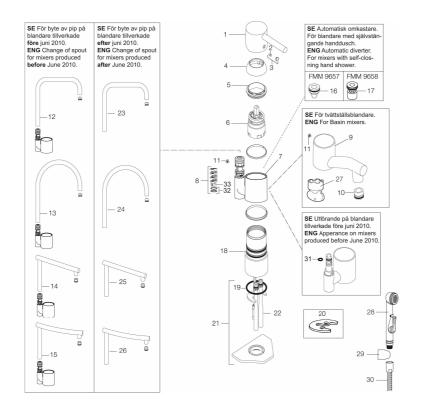

Article number: 96530010

| Sparepartlist |          |         |                                                      |  |
|---------------|----------|---------|------------------------------------------------------|--|
| NO.           | FMM NO.  | RSK     | DESCRIPTION                                          |  |
| 1             | 59400000 | 8591864 | Lever, complete, L=95 mm                             |  |
| 2             | 38730006 | 8591623 | Locking screw                                        |  |
| 3             | 59410000 | 8591863 | Cover lid with colour marking                        |  |
| 4             | 59330000 | 8591829 | Cover ring, chrome                                   |  |
| 5             | 38051000 | 8241719 | Fastening nipple,chrome                              |  |
| 6             | 59110000 | 8591770 | Ceramic cartridge, not cold start (red ring)         |  |
| 7             | 59782000 | 8154090 | Sleeve for spout with socket and stop screw          |  |
| 8             | 58640000 | 8594555 | Lock kit for swivel spout                            |  |
| 9             | 59700000 | 8154047 | Spout for basin mixer with aerator and stop screw    |  |
| 10            | 59752200 | 8242199 | Aerator M21,5 ext., 7–9 l/min at 300 kPa             |  |
| 11            | 38080000 | 8241723 | Stop screw                                           |  |
| 12            | 59712500 | 8154083 | Swivel spout for Garda I kitchen mixer, with aerator |  |

# **FM Mattsson**

| NO. | FMM NO.  | RSK     | DESCRIPTION                                                              |
|-----|----------|---------|--------------------------------------------------------------------------|
| 13  | 59722500 | 8154085 | Swivel spout for Garda II kitchen mixer, with aerator                    |
| 14  | 59732500 | 8154087 | Swivel spout for Garda III kitchen mixer, with aerator                   |
| 15  | 59742500 | 8154089 | Swivel spout for Garda IV kitchen mixer, with aerator                    |
| 16  | 37731705 | 8242261 | Diverter, ejector, Modell 2005-                                          |
| 17  | 37731005 | 8242259 | Diverter, ejector                                                        |
| 18  | 37204029 | 8593089 | Sealing rings, 2 pcs                                                     |
| 19  | 37802850 | 8141748 | O-ring 42,2x3,0                                                          |
| 20  | 39070016 | 8141755 | Fastening plate for two screws                                           |
| 21  | 39141000 | 8186888 | Fastening kit, for mixers without on/off valve                           |
| 22  | 39101500 | 8591858 | Connection pipes, CU 10x392, raw brass (for mixers without on/off valve) |
| 22  | 39101000 | 8591859 | Connecting Pipes , CU 10x363, chrome (for basin mixers)                  |
| 23  | 59712000 | 8154082 | Swivel spout for Garda I kitchen mixer, with aerator                     |
| 24  | 59722000 | 8154084 | Swivel spout for Garda II kitchen mixer, with aerator                    |
| 25  | 59732000 | 8154086 | Swivel spout for Garda III kitchen mixer, with aerator                   |
| 26  | 59742000 | 8154088 | Swivel spout for Garda IV kitchen mixer, with aerator                    |
| 27  | 60841000 | 8591891 | Key for aerator M21,5 x 1                                                |
| 28  | S600206  | 8233049 | Self-closing hand shower, chrome                                         |
| 29  | 34093000 | 8186018 | Wall bracket, chrome                                                     |
| 30  | S600207  | 8236647 | Shower hose, L=1,5 m, chrome                                             |
| 31  | 37801158 | 8594540 | O-ring 10,1 x 1,6, 2 pcs                                                 |
| 32  | 37801550 | 8295350 | O-ring 15,54 x 2,62, 2 pcs                                               |
| 33  | 58642000 | 8295339 | Fixed plug, 2 pcs, (black/grey)                                          |