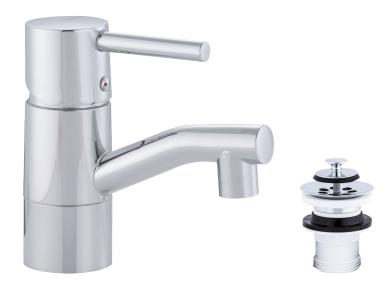

Article number: 96530010

Description: Chrome, Soft PEX® hoses with G3/8" connecting nut

- · With captive waste, lower part in plastic
- · Ceramic cartridge with soft closing function
- · Adjustable flow control and temperature limiter