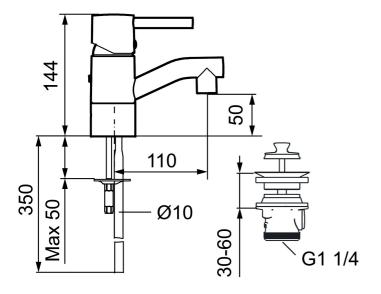

Article number: 96530010

Description: Chrome, Soft PEX® hoses with G3/8" connecting nut

- · With captive waste, lower part in plastic
- · Ceramic cartridge with soft closing function
- · Adjustable flow control and temperature limiter