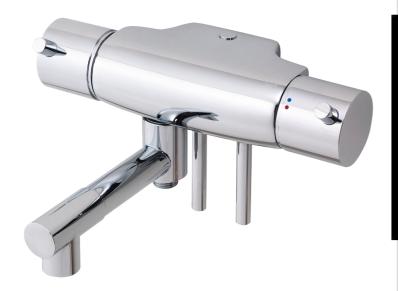

## **GARDA** bath mixer

FM Mattsson Garda is an intelligent bath and shower mixer that perfectly juxtaposes clean, elegant design with outstanding function. In addition to familiar functions such as constant water temperature and guaranteed function even if your water is hard, the mixer has an intelligent energy saving function, a hot water lock and a swivel spout.

Article number: 96950000

**Description:** Chrome, 40 c/c, pipe connection down

- Note! 40 c/c
- Pressure balanced thermostatic mixer
- Swivel spout with built-in diverter
- · With ceramic sealed headwork
- With wall fixing
- Temperature handle with safety stop at 38°C
- With Eco-function
- Approved non-return valves, EN-Standard EN1717
- Spout projection from wall: 184 mm