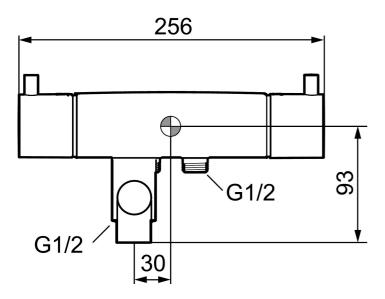

Article number: 96950000

**Description:** Chrome, 40 c/c, pipe connection down

- Note! 40 c/c
- Pressure balanced thermostatic mixer
- Swivel spout with built-in diverter
- · With ceramic sealed headwork
- With wall fixing
- Temperature handle with safety stop at 38°C
- With Eco-function
- Approved non-return valves, EN-Standard EN1717
- Spout projection from wall: 184 mm