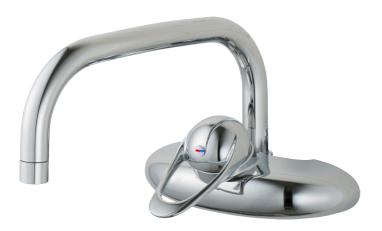

# 9000E kitchen/basin mixer

An optimal fusion of design and function. The FM Mattsson 9000E range ushers in a new generation of mixers that are environmentally engineered down to the last detail. The mixer brings beauty and technical perfection to your kitchen. Even in its basic version, the mixer has unique functions that save energy without compromising on comfort.

Article number: 81331250 Description: Chrome

- · Cold Start
- · Ceramic cartridge with soft closing function
- · Adjustable flow control and temperature limiter
- · Spout included

## 9000E kitchen/basin mixer

An optimal fusion of design and function. The FM Mattsson 9000E range ushers in a new generation of mixers that are environmentally engineered down to the last detail. The mixer brings beauty and technical perfection to your kitchen. Even in its basic version, the mixer has unique functions that save energy without compromising on comfort.