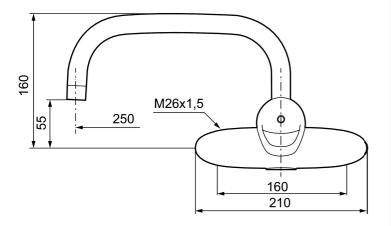

# 9000E kitchen/basin mixer

An optimal fusion of design and function. The FM Mattsson 9000E range ushers in a new generation of mixers that are environmentally engineered down to the last detail. The mixer brings beauty and technical perfection to your kitchen. Even in its basic version, the mixer has unique functions that save energy without compromising on comfort.

Article number: 81331250 Description: Chrome

- · Cold Start
- · Ceramic cartridge with soft closing function
- · Adjustable flow control and temperature limiter
- · Spout included

#### Uniqe characteristics

Backflow protection unit type (A



### PRODUCT DESCRIPTION

## 9000E kitchen/basin mixer

An optimal fusion of design and function. The FM Mattsson 9000E range ushers in a new generation of mixers that are environmentally engineered down to the last detail. The mixer brings beauty and technical perfection to your kitchen. Even in its basic version, the mixer has unique functions that save energy without compromising on comfort.

Article number: 81331250



### Sparepartlist

| NO. | FMM NO.  | RSK     | DESCRIPTION                                                     |
|-----|----------|---------|-----------------------------------------------------------------|
|     | 44450009 | 8295353 | Accessories (limitation segment, stop screw, allen wrench 3 mm) |
| 1   | 58500000 | 8591936 | Lever, complete, L=90 mm