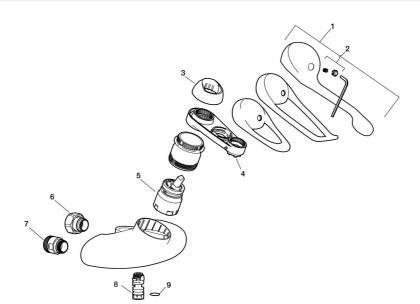

### Sparepartlist

| NO. | FMM NO.  | RSK     | DESCRIPTION                                                     |
|-----|----------|---------|-----------------------------------------------------------------|
|     | 44450009 | 8295353 | Accessories (limitation segment, stop screw, allen wrench 3 mm) |
| 1   | 58500000 | 8591936 | Lever, complete, L=90 mm                                        |
| 1   | 58501750 | 8591937 | Lever, complete, L=150 mm                                       |
| 1   | 58501800 | 8592048 | Lever, complete, L=180 mm                                       |
| 2   | 58510000 | 8591944 | Cover lid with colour marking                                   |
| 3   | 58520000 | 8591945 | Cover sleeve                                                    |
| 4   | S600298  | 3870203 | Service tool                                                    |
| 5   | S600273  | 8387230 | Ceramic cartridge with service tool, cold start (green ring)    |
| 5   | 59126000 | 8591966 | Ceramic cartridge with service tool, Eco Plus (green ring)      |
| 6   | 59811800 | 8592011 | Inlet connectors 150 c/c (left-handed thread)                   |
| 7   | 59800800 | 8592005 | Inlet connectors, 160 c/c                                       |
| 8   | 29888000 | 8243166 | Nipple M18x1                                                    |
| 9   | 37801550 | 8295350 | O-ring 15,54 x 2,62, 2 pcs                                      |