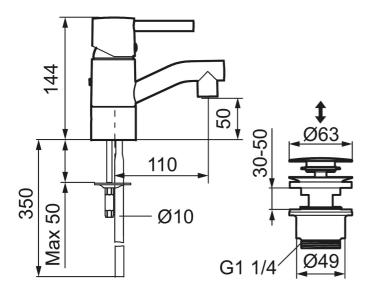

Article number: 96535000

Description: Chrome, with CU pipes Ø10 mm

- · With push-down waste
- · Ceramic cartridge with soft closing function
- · Adjustable flow control and temperature limiter

Article number: 96535000

| Sparepartlist |          |         |                                                      |  |
|---------------|----------|---------|------------------------------------------------------|--|
| NO.           | FMM NO.  | RSK     | DESCRIPTION                                          |  |
| 1             | 59400000 | 8591864 | Lever, complete, L=95 mm                             |  |
| 2             | 38730006 | 8591623 | Locking screw                                        |  |
| 3             | 59410000 | 8591863 | Cover lid with colour marking                        |  |
| 4             | 59330000 | 8591829 | Cover ring, chrome                                   |  |
| 5             | 38051000 | 8241719 | Fastening nipple,chrome                              |  |
| 6             | 59110000 | 8591770 | Ceramic cartridge, not cold start (red ring)         |  |
| 7             | 59782000 | 8154090 | Sleeve for spout with socket and stop screw          |  |
| 8             | 58640000 | 8594555 | Lock kit for swivel spout                            |  |
| 9             | 59700000 | 8154047 | Spout for basin mixer with aerator and stop screw    |  |
| 10            | 59752200 | 8242199 | Aerator M21,5 ext., 7–9 l/min at 300 kPa             |  |
| 11            | 38080000 | 8241723 | Stop screw                                           |  |
| 12            | 59712500 | 8154083 | Swivel spout for Garda I kitchen mixer, with aerator |  |