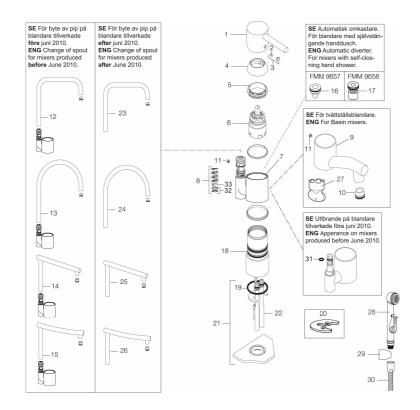

Article number: 96535000

| Sparepartlist |          |         |                                                      |  |
|---------------|----------|---------|------------------------------------------------------|--|
| NO.           | FMM NO.  | RSK     | DESCRIPTION                                          |  |
| 1             | 59400000 | 8591864 | Lever, complete, L=95 mm                             |  |
| 2             | 38730006 | 8591623 | Locking screw                                        |  |
| 3             | 59410000 | 8591863 | Cover lid with colour marking                        |  |
| 4             | 59330000 | 8591829 | Cover ring, chrome                                   |  |
| 5             | 38051000 | 8241719 | Fastening nipple,chrome                              |  |
| 6             | 59110000 | 8591770 | Ceramic cartridge, not cold start (red ring)         |  |
| 7             | 59782000 | 8154090 | Sleeve for spout with socket and stop screw          |  |
| 8             | 58640000 | 8594555 | Lock kit for swivel spout                            |  |
| 9             | 59700000 | 8154047 | Spout for basin mixer with aerator and stop screw    |  |
| 10            | 59752200 | 8242199 | Aerator M21,5 ext., 7–9 l/min at 300 kPa             |  |
| 11            | 38080000 | 8241723 | Stop screw                                           |  |
| 12            | 59712500 | 8154083 | Swivel spout for Garda I kitchen mixer, with aerator |  |

# **FM Mattsson**

| NO. | FMM NO.  | RSK     | DESCRIPTION                                                              |
|-----|----------|---------|--------------------------------------------------------------------------|
| 13  | 59722500 | 8154085 | Swivel spout for Garda II kitchen mixer, with aerator                    |
| 14  | 59732500 | 8154087 | Swivel spout for Garda III kitchen mixer, with aerator                   |
| 15  | 59742500 | 8154089 | Swivel spout for Garda IV kitchen mixer, with aerator                    |
| 16  | 37731705 | 8242261 | Diverter, ejector, Modell 2005-                                          |
| 17  | 37731005 | 8242259 | Diverter, ejector                                                        |
| 18  | 37204029 | 8593089 | Sealing rings, 2 pcs                                                     |
| 19  | 37802850 | 8141748 | O-ring 42,2x3,0                                                          |
| 20  | 39070016 | 8141755 | Fastening plate for two screws                                           |
| 21  | 39141000 | 8186888 | Fastening kit, for mixers without on/off valve                           |
| 22  | 39101500 | 8591858 | Connection pipes, CU 10x392, raw brass (for mixers without on/off valve) |
| 22  | 39101000 | 8591859 | Connecting Pipes , CU 10x363, chrome (for basin mixers)                  |
| 23  | 59712000 | 8154082 | Swivel spout for Garda I kitchen mixer, with aerator                     |
| 24  | 59722000 | 8154084 | Swivel spout for Garda II kitchen mixer, with aerator                    |
| 25  | 59732000 | 8154086 | Swivel spout for Garda III kitchen mixer, with aerator                   |
| 26  | 59742000 | 8154088 | Swivel spout for Garda IV kitchen mixer, with aerator                    |
| 27  | 60841000 | 8591891 | Key for aerator M21,5 x 1                                                |
| 28  | S600206  | 8233049 | Self-closing hand shower, chrome                                         |
| 29  | 34093000 | 8186018 | Wall bracket, chrome                                                     |
| 30  | S600207  | 8236647 | Shower hose, L=1,5 m, chrome                                             |
| 31  | 37801158 | 8594540 | O-ring 10,1 x 1,6, 2 pcs                                                 |
| 32  | 37801550 | 8295350 | O-ring 15,54 x 2,62, 2 pcs                                               |
| 33  | 58642000 | 8295339 | Fixed plug, 2 pcs, (black/grey)                                          |