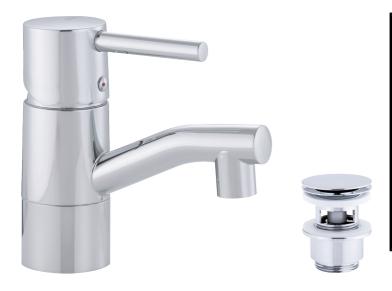

## **GARDA** basin mixer

Garda is a range of mixers with a clean, minimalist design. A Garda mixer enhances your overall bathroom interior with its perfect fusion of technology and design. You notice it as soon as you grip the optimally balanced lever. A soft-close mechanism and a ceramic seal are standard features. Garda is a perfect example of an intelligent interior enclosed in a beautiful exterior.

Article number: 96535000

Description: Chrome, with CU pipes Ø10 mm

- · With push-down waste
- · Ceramic cartridge with soft closing function
- · Adjustable flow control and temperature limiter

### GARDA basin mixer

Garda is a range of mixers with a clean, minimalist design. A Garda mixer enhances your overall bathroom interior with its perfect fusion of technology and design. You notice it as soon as you grip the optimally balanced lever. A soft-close mechanism and a ceramic seal are standard features. Garda is a perfect example of an intelligent interior enclosed in a beautiful exterior.