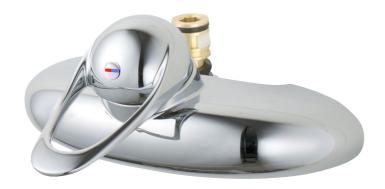

## 9000E kitchen/basin mixer

An optimal fusion of design and function. The FM Mattsson 9000E range ushers in a new generation of mixers that are environmentally engineered down to the last detail. The mixer brings beauty and technical perfection to your kitchen. Even in its basic version, the mixer has unique functions that save energy without compromising on comfort.

Article number: 81317500

Description: Chrome, incl. 2 x S-connectors

- · Cold Start
- · Ceramic cartridge with soft closing function
- · Adjustable flow control and temperature limiter
- Outlet up/down, switch nipple and lid to change
- Spout must be ordered separately