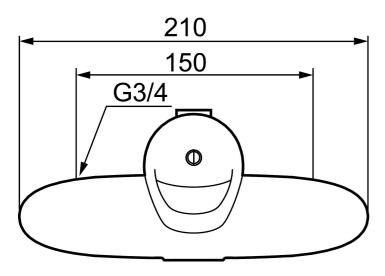

Article number: 81317500

Description: Chrome, incl. 2 x S-connectors

- · Cold Start
- · Ceramic cartridge with soft closing function
- · Adjustable flow control and temperature limiter
- Outlet up/down, switch nipple and lid to change
- Spout must be ordered separately