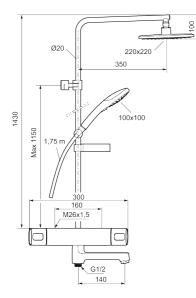

Article number: 83930000 Flow 3 bar: 22.0 l/m Description: Chrome, 160 c/c

- · Safety mixer Siljan and head shower set Siljan
- With reversible headwork
- · Svivel spout with integrated diverter
- · Anti lime-scale head- and hand shower
- · Eco Flow, hand shower 9 l/min and head shower 12 l/min
- · Shower bar with slider, soap dish and wall bracket with sealing
- · Shower pipe can be shortened if required
- Flexible wall bracket ±5 mm in height and 50–100 mm from wall, 2x18 mm spacers included, with sealing, hidden pipe joint