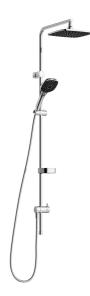

## SILJAN head shower set

Our new FM Mattsson Siljan collection combines design with eco-friendly and energy-saving functions without compromising on comfort. The Siljan shower range includes a wide selection of overhead shower and hand shower sets. The showers can be combined with a Siljan thermostatic shower or bath mixer. Or make things simple by choosing one of our smart all-in-one overhead or hand shower sets. Article number: 83920000 Flow 3 bar: 10.7 l/m Description: Chrome

- · Hand shower with 3 shower jet settings and diverter
- · Eco Flow, hand shower 7,5 l/min and head shower 11 l/min
- Anti lime-scale head- and hand shower
- · With soap dish
- Flexible wall bracket ±5 mm in height and 50–100 mm from wall, 2x18 mm spacers included, with sealing, hidden pipe joint
- · Shower pipe can be shortened if required