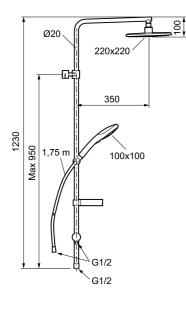

## SILJAN head shower set

Our new FM Mattsson Siljan collection combines design with eco-friendly and energy-saving functions without compromising on comfort. The Siljan shower range includes a wide selection of overhead shower and hand shower sets. The showers can be combined with a Siljan thermostatic shower or bath mixer. Or make things simple by choosing one of our smart all-in-one overhead or hand shower sets. Article number: 83920000 Flow 3 bar: 10.7 l/m Description: Chrome

- · Hand shower with 3 shower jet settings and diverter
- · Eco Flow, hand shower 7,5 l/min and head shower 11 l/min
- Anti lime-scale head- and hand shower
- · With soap dish
- Flexible wall bracket ±5 mm in height and 50–100 mm from wall, 2x18 mm spacers included, with sealing, hidden pipe joint
- · Shower pipe can be shortened if required