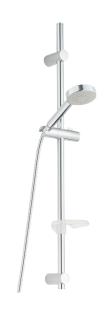

## **GARDA** shower set

FM Mattsson Garda is a series where the sleek shape cooperates with excellent function in an exemplary manner. The Shower set consists of a hand shower, hose and shower rod and has smart solutions such as flexible upper bracket and a lime resistant strainer.

**Article number:** 96700900 **Description:** Chrome

- Anti lime-scale hand shower with Eco Flow 12 I/min
- · With transparent soap dish
- Shower bar with slider and flexible upper wall brackets with sealing