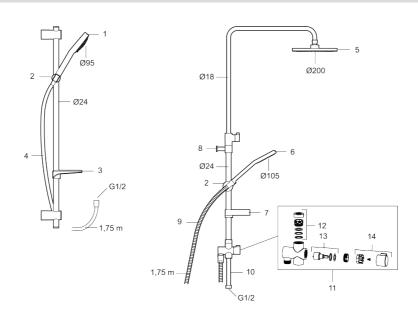

Article number: 96700900

| Sparepartlist |          |         |                                  |
|---------------|----------|---------|----------------------------------|
| NO.           | FMM NO.  | RSK     | DESCRIPTION                      |
| 1             | 96750900 | 8197646 | Hand shower                      |
| 2             | 93780000 | 8185671 | Slider                           |
| 3             | 94640007 | 8185634 | Soap dish, transparent           |
| 4             | 93131755 | 8181832 | Shower hose, cromoflex, L=1,75 m |
| 5             | 93991000 | 8180619 | Shower head                      |
| 6             | 93810900 | 8199213 | Hand shower, Eco Flow 12 l/min   |
| 6             | 93820000 | 8199214 | Hand shower, Eco Flow 6 I/min    |
| 7             | 94642000 | 8185687 | Soap dish                        |
| 8             | 96730000 | 8190745 | Wall bracket                     |
| 9             | 34841750 | 8181618 | Shower hose, chrome              |
| 10            | 58920100 | 8189019 | Extension bar                    |
| 11            | 58903000 | 8190747 | Diverter, complete               |
| 12            | 58961000 | 8221708 | Repair kit for diverter          |
| 13            | 59071000 | 8221706 | Cartridge                        |
| 14            | 59081000 | 8221707 | Handle                           |