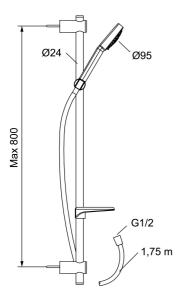

**Article number:** 96700900 **Description:** Chrome

- Anti lime-scale hand shower with Eco Flow 12 I/min
- · With transparent soap dish
- Shower bar with slider and flexible upper wall brackets with sealing

Article number: 96700900

| Sparepartlist |          |         |                                  |
|---------------|----------|---------|----------------------------------|
| NO.           | FMM NO.  | RSK     | DESCRIPTION                      |
| 1             | 96750900 | 8197646 | Hand shower                      |
| 2             | 93780000 | 8185671 | Slider                           |
| 3             | 94640007 | 8185634 | Soap dish, transparent           |
| 4             | 93131755 | 8181832 | Shower hose, cromoflex, L=1,75 m |
| 5             | 93991000 | 8180619 | Shower head                      |
| 6             | 93810900 | 8199213 | Hand shower, Eco Flow 12 l/min   |
| 6             | 93820000 | 8199214 | Hand shower, Eco Flow 6 I/min    |
| 7             | 94642000 | 8185687 | Soap dish                        |
| 8             | 96730000 | 8190745 | Wall bracket                     |
| 9             | 34841750 | 8181618 | Shower hose, chrome              |
| 10            | 58920100 | 8189019 | Extension bar                    |
| 11            | 58903000 | 8190747 | Diverter, complete               |
| 12            | 58961000 | 8221708 | Repair kit for diverter          |
| 13            | 59071000 | 8221706 | Cartridge                        |
| 14            | 59081000 | 8221707 | Handle                           |