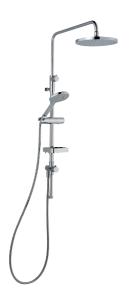

## GARDA head shower set

FM Mattsson Garda is a series where the sleek shape cooperates with excellent function in an exemplary manner. The Shower set consists of a hand shower, hose and shower rod and has smart solutions such as flexible upper bracket and a lime resistant strainer.

Article number: 93951000 **Description:** Chrome

- With telescopic funktion, adjustable 410 mm
- · With hand shower and diverter
- · Hand shower with airmixture, for extra soft spray
- Both head and hand shower have Eco Flow 12 I/min
- · Anti lime-scale strainer
- · With soap dish
- · Adjustable wallbracket with sealing