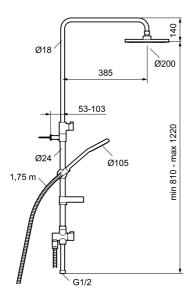

Article number: 93951000 **Description:** Chrome

- With telescopic funktion, adjustable 410 mm
- · With hand shower and diverter
- · Hand shower with airmixture, for extra soft spray
- Both head and hand shower have Eco Flow 12 I/min
- · Anti lime-scale strainer
- · With soap dish
- · Adjustable wallbracket with sealing