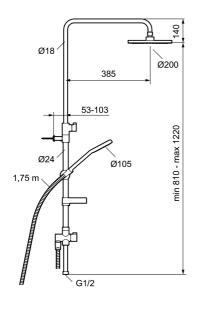

- With telescopic funktion, adjustable 410 mm
- With hand shower and diverter
- · Hand shower with airmixture, for extra soft spray
- Both head and hand shower have Eco Flow 12 I/min
- Anti lime-scale strainer
- With soap dish
- · Adjustable wallbracket with sealing