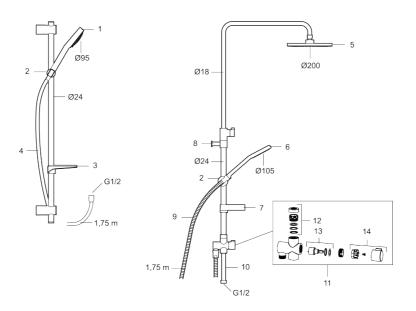

## Sparepartlist

| NO. | FMM NO.  | RSK     | DESCRIPTION                      |
|-----|----------|---------|----------------------------------|
| 1   | 96750900 | 8197646 | Hand shower                      |
| 2   | 93780000 | 8185671 | Slider                           |
| 3   | 94640007 | 8185634 | Soap dish, transparent           |
| 4   | 93131755 | 8181832 | Shower hose, cromoflex, L=1,75 m |
| 5   | 93991000 | 8180619 | Shower head                      |
| 6   | 93810900 | 8199213 | Hand shower, Eco Flow 12 l/min   |
| 6   | 93820000 | 8199214 | Hand shower, Eco Flow 6 I/min    |
| 7   | 94642000 | 8185687 | Soap dish                        |
| 8   | 96730000 | 8190745 | Wall bracket                     |
| 9   | 34841750 | 8181618 | Shower hose, chrome              |
| 10  | 58920100 | 8189019 | Extension bar                    |
| 11  | 58903000 | 8190747 | Diverter, complete               |
| 12  | 58961000 | 8221708 | Repair kit for diverter          |
| 13  | 59071000 | 8221706 | Cartridge                        |
| 14  | 59081000 | 8221707 | Handle                           |