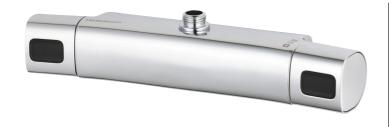

## SILJAN shower mixer

In the FM Mattsson Siljan collection, strong focus has been placed on design. Specific shapes are used consistently to create a coordinated look. In combination with smart technology, this results in a range of safe, eco-friendly mixers with very low energy and water consumption.

Article number: 85811500

Description: Chrome, Lead Free

## **Uniqe** characteristics

Backflow protection unit type EB

- · With shower connection up
- · Pressure balanced thermostatic mixer
- · With ceramic sealed headwork
- Temperature handle with safety stop at 38°C
- · With Eco-function
- Approved non-return valves, EN-Standard EN1717