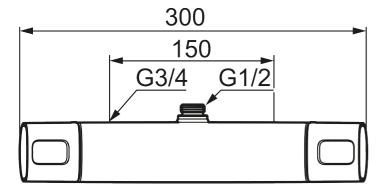

Article number: 85811500

Description: Chrome, Lead Free

## **Uniqe** characteristics

Backflow protection unit type EB

- · With shower connection up
- · Pressure balanced thermostatic mixer
- · With ceramic sealed headwork
- Temperature handle with safety stop at 38°C
- · With Eco-function
- Approved non-return valves, EN-Standard EN1717