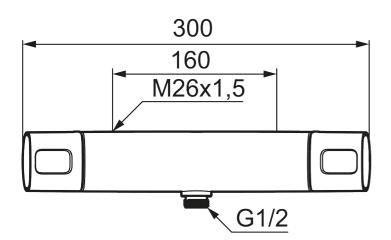

Article number: 85800000

Description: Chrome, 160 c/c, Lead Free

· With shower connection down

· Pressure balanced thermostatic mixer

· With ceramic sealed headwork

· Temperature handle with safety stop at 38°C