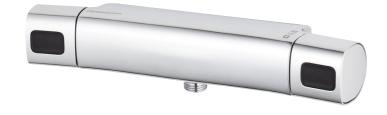

## SILJAN shower mixer

In the FM Mattsson Siljan collection, strong focus has been placed on design. Specific shapes are used consistently to create a coordinated look. In combination with smart technology, this results in a range of safe, eco-friendly mixers with very low energy and water consumption.

Article number: 85800000

Description: Chrome, 160 c/c, Lead Free

· With shower connection down

· Pressure balanced thermostatic mixer

· With ceramic sealed headwork

· Temperature handle with safety stop at 38°C

With Eco-function

• Approved non-return valves, EN-Standard EN1717