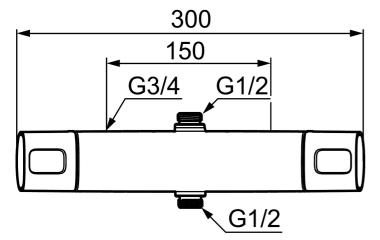

Article number: 83841500

Description: Chrome, 150 c/c

## **Uniqe characteristics**

Backflow protection unit type / EB

- · With shower connection up and down
- For head shower set with G1/2 connection
- · With reversible headwork
- Pressure balanced thermostatic mixer
- · With ceramic sealed headwork
- · Temperature handle with safety stop at 38°C
- With Eco-function
- Approved non-return valves, EN-Standard EN1717