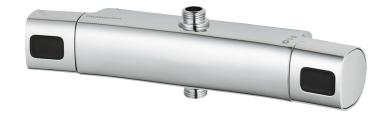

## SILJAN shower mixer

In the FM Mattsson Siljan collection, strong focus has been placed on design. Specific shapes are used consistently to create a coordinated look. In combination with smart technology, this results in a range of safe, eco-friendly mixers with very low energy and water consumption.

Article number: 83841500

Description: Chrome, 150 c/c

## **Uniqe characteristics**

Backflow protection unit type / EB

- · With shower connection up and down
- For head shower set with G1/2 connection
- · With reversible headwork
- Pressure balanced thermostatic mixer
- · With ceramic sealed headwork
- · Temperature handle with safety stop at 38°C
- With Eco-function
- Approved non-return valves, EN-Standard EN1717