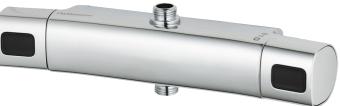

Article number: 83840000 Description: Chrome, 160 c/c

- With shower connection up and down
- For head shower set with G1/2 connection
- · With reversible headwork
- Pressure balanced thermostatic mixer
- With ceramic sealed headwork
- Temperature handle with safety stop at 38°C
- With Eco-function
- Approved non-return valves, EN-Standard EN1717