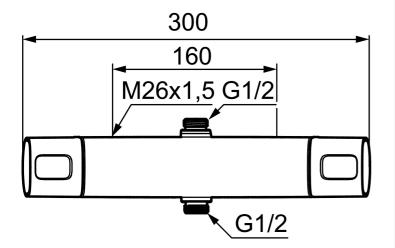

Article number: 83840000 Description: Chrome, 160 c/c

- With shower connection up and down
- For head shower set with G1/2 connection
- · With reversible headwork
- Pressure balanced thermostatic mixer
- With ceramic sealed headwork
- Temperature handle with safety stop at 38°C
- With Eco-function
- Approved non-return valves, EN-Standard EN1717