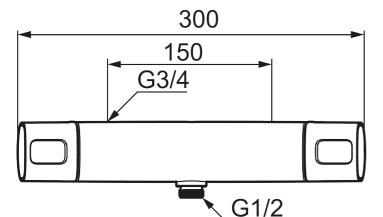

Article number: 83801500

Description: Chrome, 150 c/c

## **Uniqe characteristics**

Backflow protection unit type  $\langle \mathsf{EB} \rangle$ 

- · With shower connection down
- · Pressure balanced thermostatic mixer
- · With ceramic sealed headwork
- Temperature handle with safety stop at 38°C
- With Eco-function
- Approved non-return valves, EN-Standard EN1717