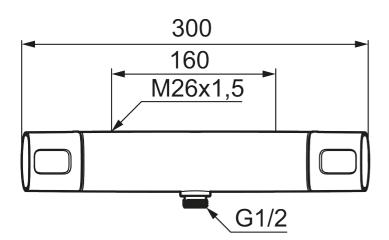

Article number: 83800000 Description: Chrome, 160 c/c

- · With shower connection down
- Pressure balanced thermostatic mixer
- · With ceramic sealed headwork
- Temperature handle with safety stop at 38°C
- With Eco-function
- Approved non-return valves, EN-Standard EN1717