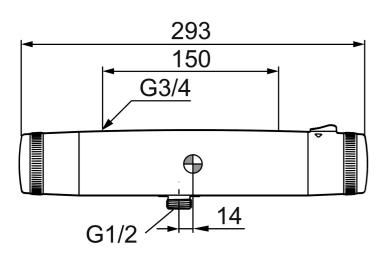

Article number: 94801530 Description: Chrome

- · With shower connection down
- · Pressure balanced thermostatic mixer
- Temperature handle with safety stop at 38°C
- Approved non-return valves, EN-Standard EN1717