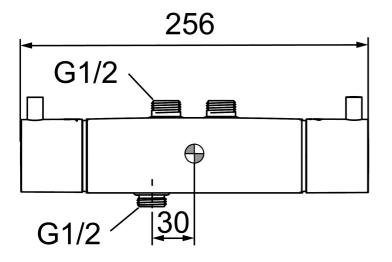

Description: Chrome, 40 c/c, pipe connection up

- Note! 40 c/c
- With shower connection down
- Pressure balanced thermostatic mixer
- · With ceramic sealed headwork
- With wall fixing
- Temperature handle with safety stop at 38°C
- With Eco-function
- Approved non-return valves, EN-Standard EN1717
- · Shower outlet projection from wall: 54 mm