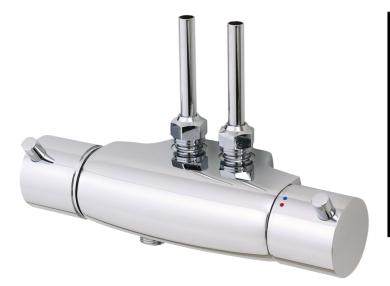

## GARDA shower mixer

FM Mattsson Garda is an intelligent bath and shower mixer that perfectly juxtaposes clean, elegant design with outstanding function. In addition to familiar functions such as constant water temperature and guaranteed function even if your water is hard, the mixer has an intelligent energy saving function and an upgraded hot water lock. Article number: 96860000

Description: Chrome, 40 c/c, pipe connection up

- Note! 40 c/c
- With shower connection down
- Pressure balanced thermostatic mixer
- · With ceramic sealed headwork
- With wall fixing
- Temperature handle with safety stop at 38°C
- With Eco-function
- Approved non-return valves, EN-Standard EN1717
- · Shower outlet projection from wall: 54 mm