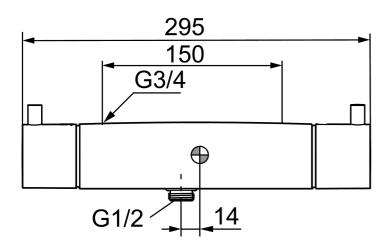

Article number: 96801530 Description: Chrome, 150 c/c

- · With shower connection down
- · Pressure balanced thermostatic mixer
- · With ceramic sealed headwork
- Temperature handle with safety stop at 38°C
- With Eco-function
- Approved non-return valves, EN-Standard EN1717