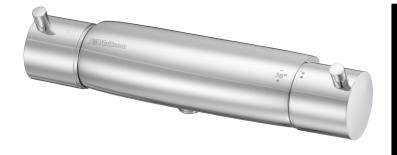

## **GARDA** shower mixer

FM Mattsson Garda is an intelligent bath and shower mixer that perfectly juxtaposes clean, elegant design with outstanding function. In addition to familiar functions such as constant water temperature and guaranteed function even if your water is hard, the mixer has an intelligent energy saving function and an upgraded hot water lock.

Article number: 96801530 Description: Chrome, 150 c/c

- · With shower connection down
- · Pressure balanced thermostatic mixer
- · With ceramic sealed headwork
- Temperature handle with safety stop at 38°C
- With Eco-function
- Approved non-return valves, EN-Standard EN1717