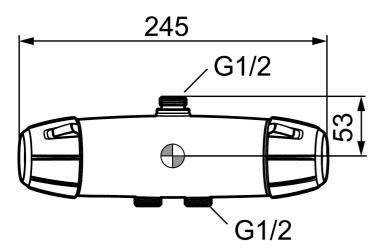

Article number: 82511000

Description: Chrome, 40 c/c, pipe connection down

- Note! 40 c/c
- · With shower connection up
- Pressure balanced thermostatic mixer
- · With ceramic sealed headwork
- · With wall fixing
- · Temperature handle with safety stop at 38°C
- With Eco-function
- Approved non-return valves, EN-Standard EN1717
- Shower outlet projection from wall: 52 mm