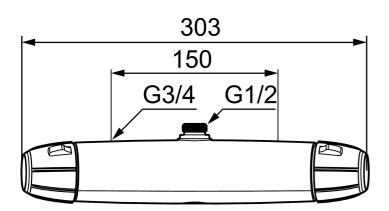

Article number: 82112500 Description: Chrome, 150 c/c

- · With shower connection up
- · Pressure balanced thermostatic mixer
- · With ceramic sealed headwork
- Temperature handle with safety stop at 38°C
- With Eco-function
- Approved non-return valves, EN-Standard EN1717