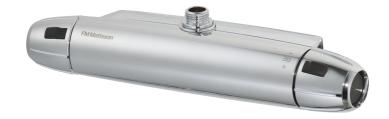

## 9000E II shower mixer

Safety mixer for shower in a new design. The stylish shape of the mixer supplements the unique functions and the environmental friendly aspect distinguishing the 9000E series. A cleverly engineered technique saves water and energy without compromising on comfort. Outlet up.

Article number: 82112500 Description: Chrome, 150 c/c

- · With shower connection up
- · Pressure balanced thermostatic mixer
- · With ceramic sealed headwork
- Temperature handle with safety stop at 38°C
- With Eco-function
- Approved non-return valves, EN-Standard EN1717